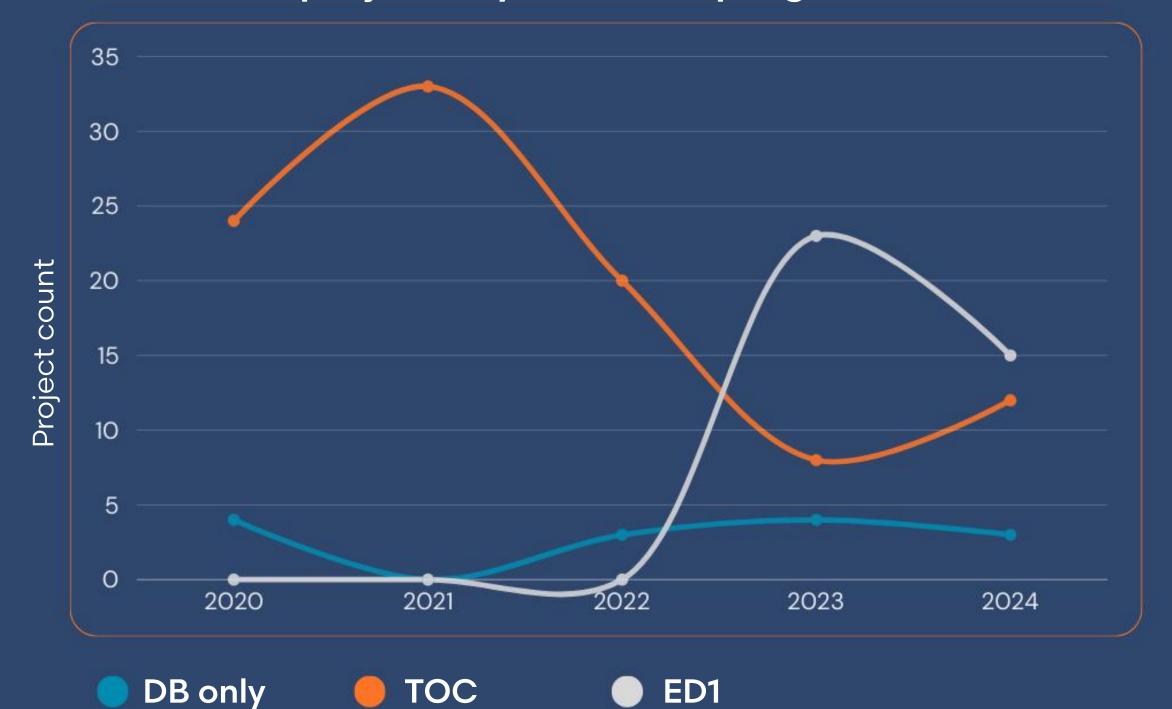

# 8814 units approved from 2020-2024

149
projects approved, including 97 TOC\*

26% of units classified as affordable units\*\*

65% of units are studios and 1 bedrooms

82%
of units include
parking

## Number of projects by incentive program