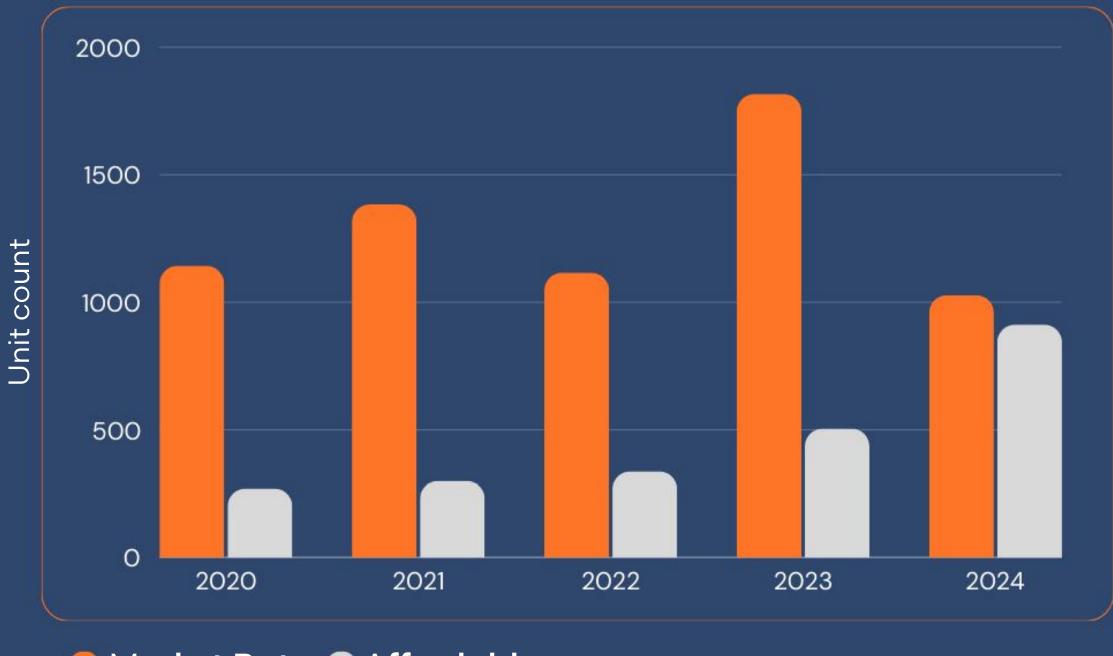

# 8814 units approved from 2020-2024

149
projects approved, including 97 TOC\*

26% of units classified as affordable units\*\*

65% of units are studios and 1 bedrooms

82%
of units include
parking

### Unit breakdown

Market Rate Affordable