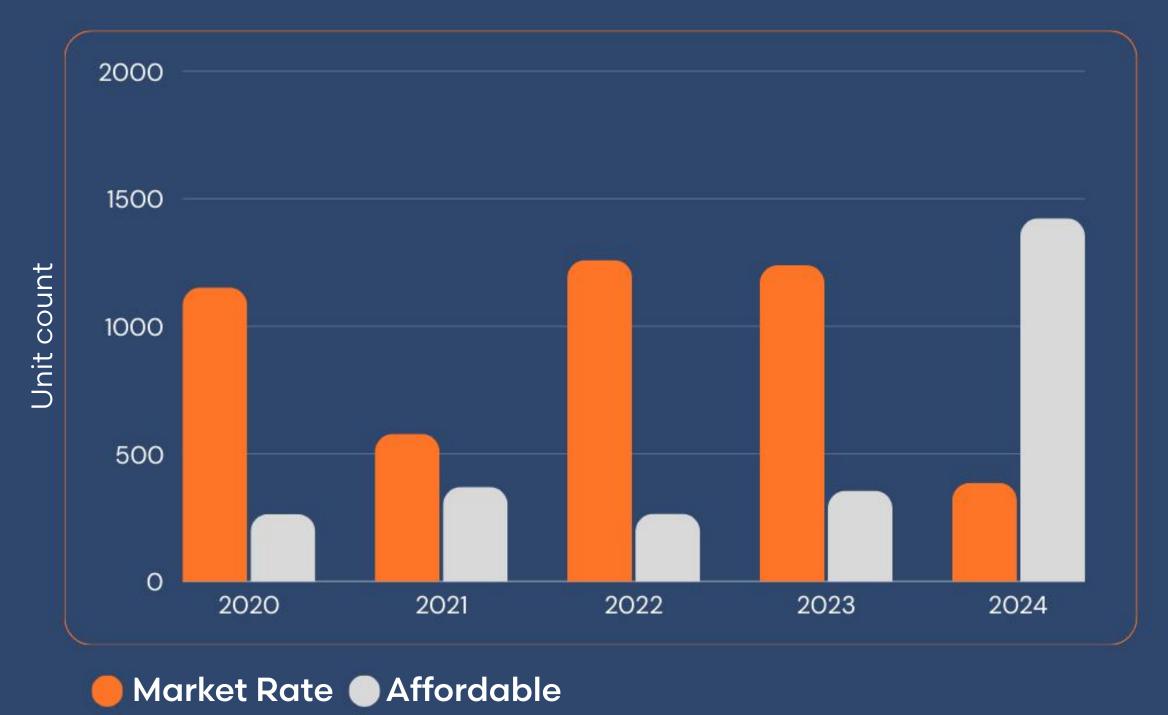

# 7293 units approved from 2020-2024

**97**projects approved, including 48 TOC\*

**37%** of units classified as affordable units

170 4,5, or 6 bedroom units 78%
of units include parking

### **Unit breakdown**