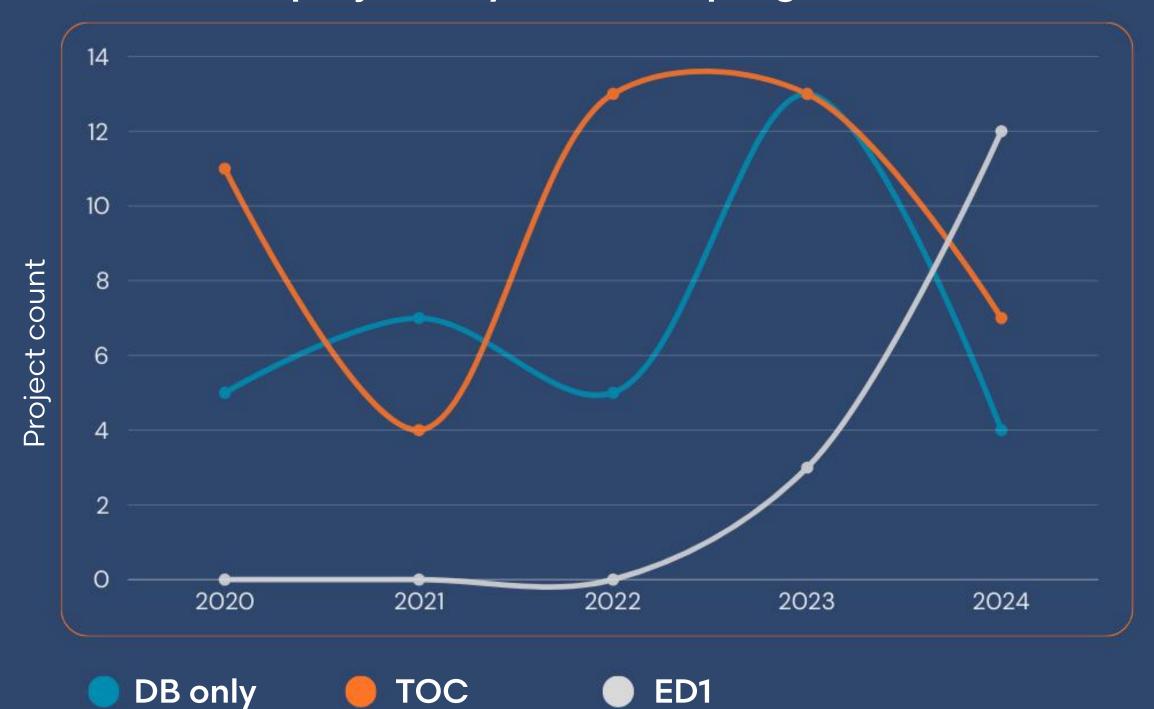

# 7293 units approved from 2020-2024

**97**projects approved, including 48 TOC\*

**37%** of units classified as affordable units

170 4,5, or 6 bedroom units 78%
of units include parking

## Number of projects by incentive program